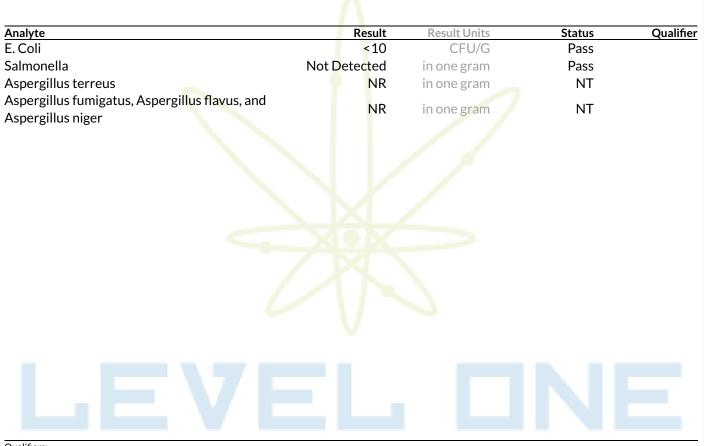

### Microbials

Qualifiers: Date Tested: 10/11/2023 12:00 am

TNTC = Too Numerous to Count. The lower limit of quantification for E. coli is 10 CFU/g unless noted on the CoA by further dilution. Unless otherwise stated all quality control samples performed within specifications. Analysis Method/Instrumentation: E. coli plating via 3M Petrifilm per SOP-LM-019, Salmonella spp. And Aspergillus spp. detection by Bio-Rad CFX96 Deep Well real-time PCR per SOP-LM-016 & SOP-LM-017. Methods used per AZDHS R9-17-404.04 and microbial limits set by AZDHS R9-17 Table 3.1. ADHS approved method for microbials for all listed organisms.