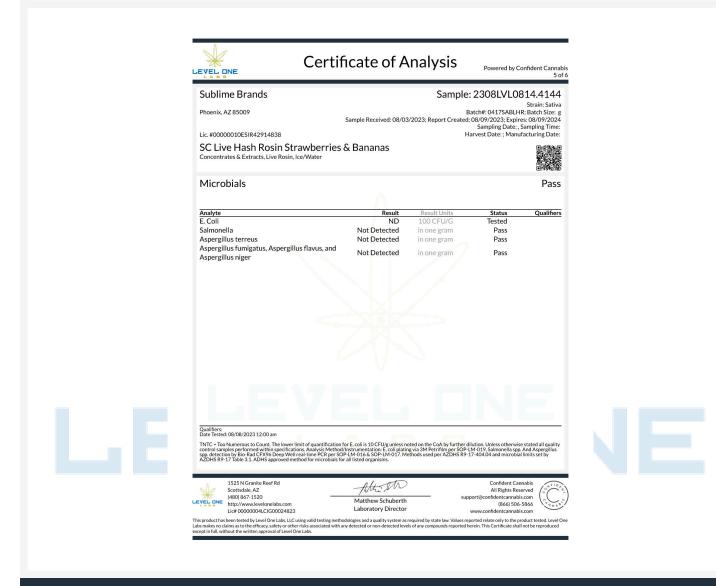

Powered by Confident Cannabis 5 of 8

## **Sublime Brands**

#### Sample: 2310LVL1115.5881 Strain: Hybrid

Phoenix, AZ 85009

Batch#: 23-1004-04; Batch Size: g Sample Received: 10/10/2023; Report Created: 10/12/2023; Expires: 10/12/2024 Sampling Date: , Sampling Time: Harvest Date: ; Manufacturing Date:

Lic. #00000010ESIR42914838

### TR Rosin Gummy Mango Chamoy 100mg

Ingestible, Soft Chew, Ice/Water Rosin Reference #: 0417SABLHR

1525 N Granite Reef Rd Scottsdale, AZ (480) 867-1520 http://www.levelonelabs.com Lic# 0000004LCIG00024823 Confident Cannabis All Rights Reserved support@confidentcannabis.com (866) 506-5866 www.confidentcannabis.com