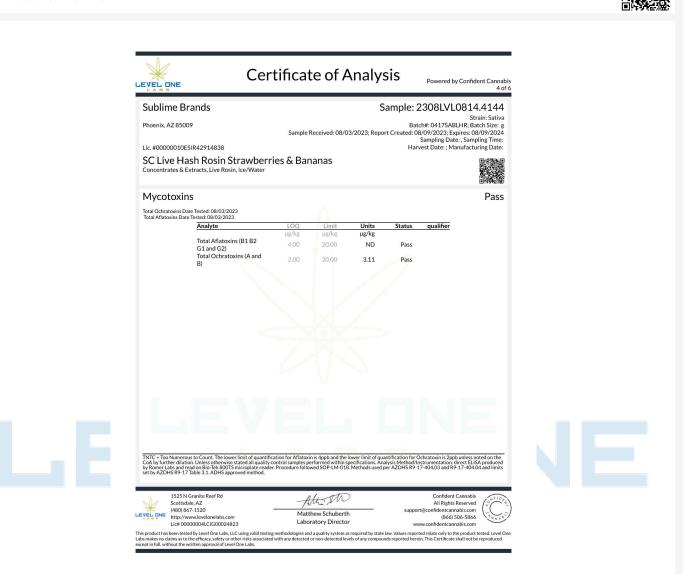

Powered by Confident Cannabis 4 of 8

## **Sublime Brands**

#### Sample: 2310LVL1115.5881 Strain: Hybrid

Phoenix, AZ 85009

Batch#: 23-1004-04; Batch Size: g Sample Received: 10/10/2023; Report Created: 10/12/2023; Expires: 10/12/2024 Sampling Date: , Sampling Time: Harvest Date: ; Manufacturing Date:

Lic. #00000010ESIR42914838

### TR Rosin Gummy Mango Chamoy 100mg

Ingestible, Soft Chew, Ice/Water Rosin Reference #: 0417SABLHR

1525 N Granite Reef Rd Scottsdale, AZ (480) 867-1520 http://www.levelonelabs.com Lic# 0000004LCIG00024823 Confident Cannabis All Rights Reserved support@confidentcannabis.com (866) 506-5866 www.confidentcannabis.com