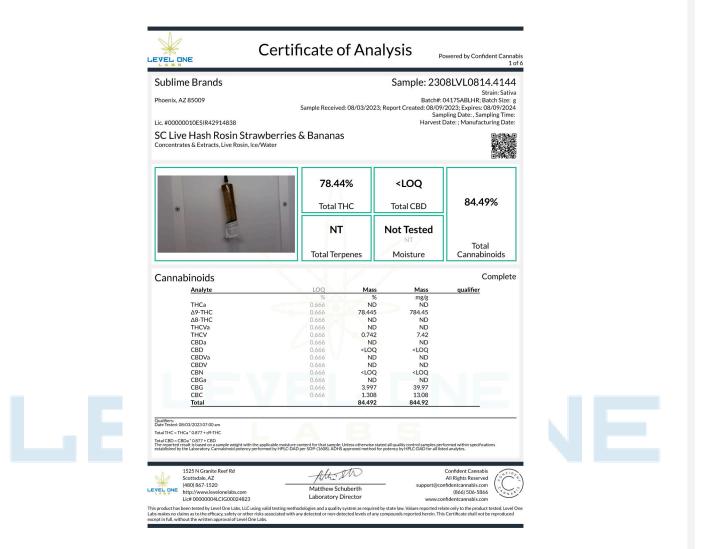

### TR Rosin Gummy Mango Chamoy 100mg

Ingestible, Soft Chew, Ice/Water Rosin Reference #: 0417SABLHR

| SOFTENTIESS ROSIN GUILINT<br>STEEDDICS                                                                                                                                                                                                                       | <b>118.22mg/unit</b><br>Total THC | <b>ND</b><br>Total CBD | 118.22mg/unit         |  |
|--------------------------------------------------------------------------------------------------------------------------------------------------------------------------------------------------------------------------------------------------------------|-----------------------------------|------------------------|-----------------------|--|
| MANGO CHAMOY<br>MINIS SOBIL CUMAN<br>MANGE WATHING SOBIL CUMAN<br>MANGE CHAMOY | NT                                | Not Tested             |                       |  |
|                                                                                                                                                                                                                                                              | Total Terpenes                    | Moisture               | Total<br>Cannabinoids |  |

### Cannabinoids

Complete

| Analyte | LOQ     | Mass                                                     | Mass                         | Qualifier |
|---------|---------|----------------------------------------------------------|------------------------------|-----------|
|         | mg/unit | mg/unit                                                  | mg/g                         |           |
| THCa    | 14.767  | ND                                                       | ND                           |           |
| Δ9-THC  | 14.767  | 118.221                                                  | 3.075                        |           |
| Δ8-THC  | 14.767  | ND                                                       | ND                           |           |
| THCVa   | 14.767  | ND                                                       | ND                           |           |
| THCV    | 14.767  | ND                                                       | ND                           |           |
| CBDa    | 14.767  | ND                                                       | ND                           |           |
| CBD     | 14.767  | ND                                                       | ND                           |           |
| CBDVa   | 14.767  | ND                                                       | ND                           |           |
| CBDV    | 14.767  | ND                                                       | ND                           |           |
| CBN     | 14.767  | ND                                                       | ND                           |           |
| CBGa    | 14.767  | ND                                                       | ND                           |           |
| CBG     | 14.767  | <loq< th=""><th><loq< th=""><th></th></loq<></th></loq<> | <loq< th=""><th></th></loq<> |           |
| CBC     | 14.767  | ND                                                       | ND                           |           |
| Total   |         | 118.221                                                  | 3.075                        |           |

Qualifiers: Date Tested: 10/10/2023 07:00 am 38.45 Total THC = THCa \* 0.877 + d9-THC Total CBD = CBDa \* 0.877 + CBD The reported result is based on a sample weight with the applicable moisture content for that sample; Unless otherwise stated all quality control samples performed within specifications established by the Laboratory. Cannabinoid potency performed by HPLC-DAD per SOP-LM-005. ADHS approved method for potency by HPLC-DAD for all listed analytes.