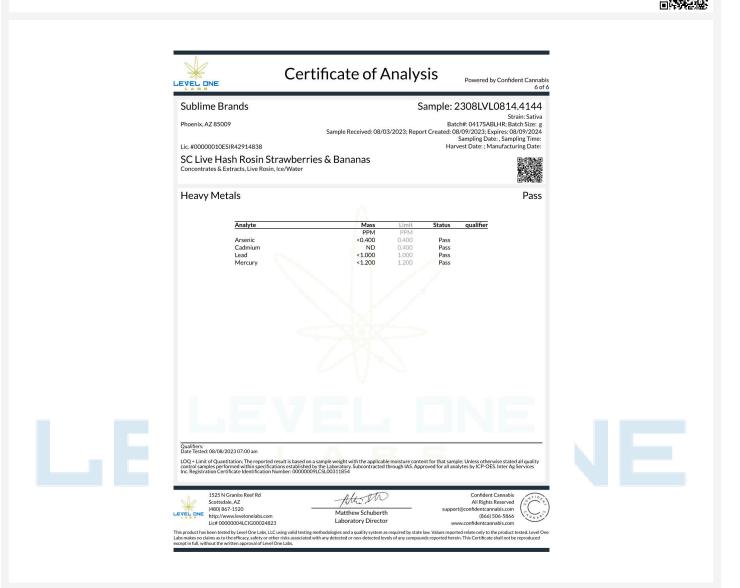

Powered by Confident Cannabis 6 of 8

## **Sublime Brands**

#### Sample: 2310LVL1115.5881 Strain: Hybrid

Phoenix, AZ 85009

Batch#: 23-1004-04; Batch Size: g Sample Received: 10/10/2023; Report Created: 10/12/2023; Expires: 10/12/2024 Sampling Date: , Sampling Time: Harvest Date: ; Manufacturing Date:

Lic. #00000010ESIR42914838

### TR Rosin Gummy Mango Chamoy 100mg

Ingestible, Soft Chew, Ice/Water Rosin Reference #: 0417SABLHR

1525 N Granite Reef Rd Scottsdale, AZ (480) 867-1520 http://www.levelonelabs.com Lic# 0000004LCIG00024823 Confident Cannabis All Rights Reserved support@confidentcannabis.com (866) 506-5866 www.confidentcannabis.com